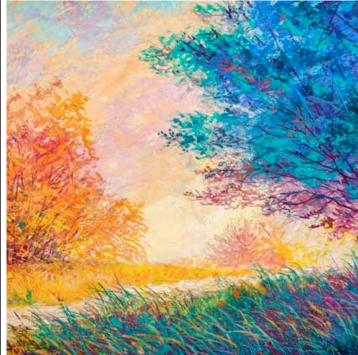

## Secretary's Challenge

The July challenge is to produce a picture of this scene. You can choose any medium you like and the winner will be chosen at the demonstration on the 11th of July so entries in by Wednesday the 10th July at the latest please. Usual rules apply. There is a £10 cash prize for

the winner.

The winner of the May challenge was Paul Hilton and here's his winning entry. Well done Paul!

**Next Committee** Meeting, Monday 17 June 2024