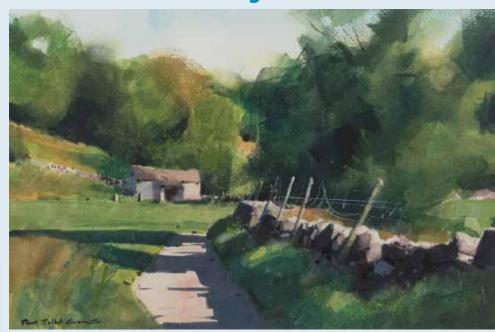

## Paul Talbot Greaves Demonstrating Watercolours

## Thursday August 8th 7.30 - 9.30pm

at New Bury Community Centre, Buckley Lane, New Bury, Farnworth BL4 9PR (please note, to enable the room to be set up it will be appreciated if attendees arrive no earlier than 7.15pm)

## Members & guests welcome

£5.00 admission Refreshments provided https://www.talbot-greaves.com